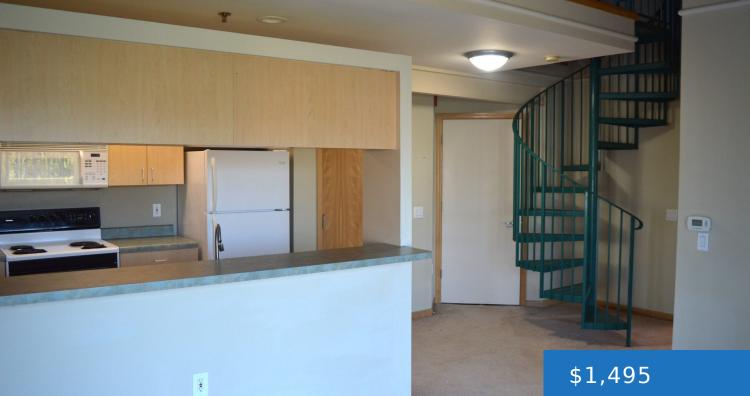

## **1 BEDROOM FITCHBURG APARTMENT - 3000** CAHILL MAIN #8, FITCHBURG

https://cclmanagement.com

Rent this 1 bedroom apartment in Fitchburg. Great location off Fish Hatchery Road with quick access into Madison. This apartment offers easy access to everything: steps away from the grocery store and housed in the same building as Great Dane Pub, Anytime Fitness and multiple...

## Features

**Features:** 1 Underground Parking Space, Central Air, Dishwasher, Great Location, In Unit Washer and Dryer, Loft, Privately Managed by Owner, Vaulted Ceilings, Water Included