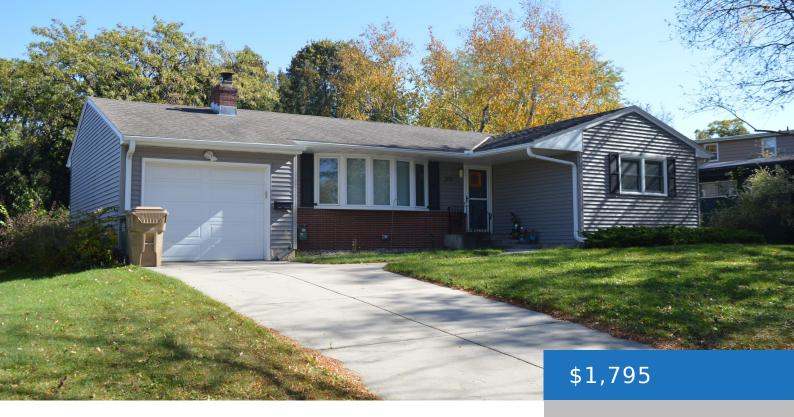

## 2 BEDROOM HOUSE, 309 ORCHARD DRIVE, MADISON

https://cclmanagement.com

Rent this West Side ranch located near Segoe and Mineral Point with easy access to downtown, Hilldale and all the West Side has to offer. This house opens with a spacious living room featuring beautiful wood floors, a gas fireplace and a large bay window...

## **Building Details**

Cooling features: Central Air Heating features: Forced Air

Parking: 1 Car Garage

## **Features**

**Features:** 1 Car Garage, Back Deck, Back Patio, Central Air, Dishwasher, Gas Fireplace, Great Location, Hardwood Floors, Main Level Master Suite, Professionally Managed, Storage Space, Washer and Dryer