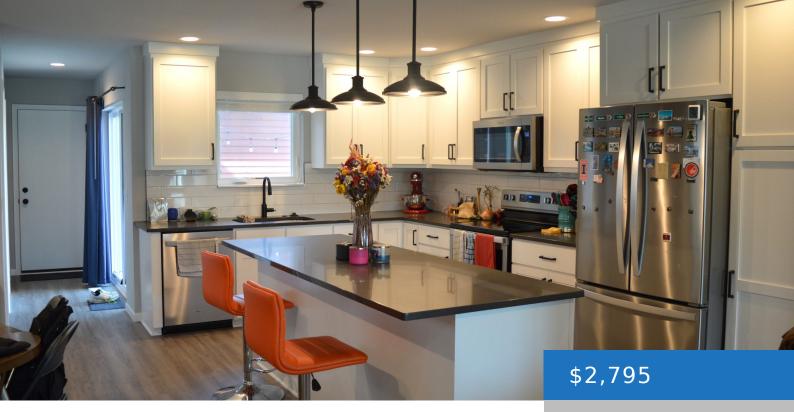

## 3 BEDROOM MODERN HOUSE - 5908 MINONG LANE, FITCHBURG

https://cclmanagement.com

Rent this beautiful 3 bedroom house in the Crescent Crossing subdivision in Fitchburg. This house features an open concept floor plan on the first floor. The living room opens to the kitchen and dining area. The fully equipped kitchen features quartz countertops, stainless steel appliances,... • 3 beds

## **Features**

**Features:** 2 Car Garage, Central Air, Kitchen Island, Master Suite, Professionally Managed, Quartz Countertops, Radon System, Solar Panels, Sorry No Pets, Washer and Dryer