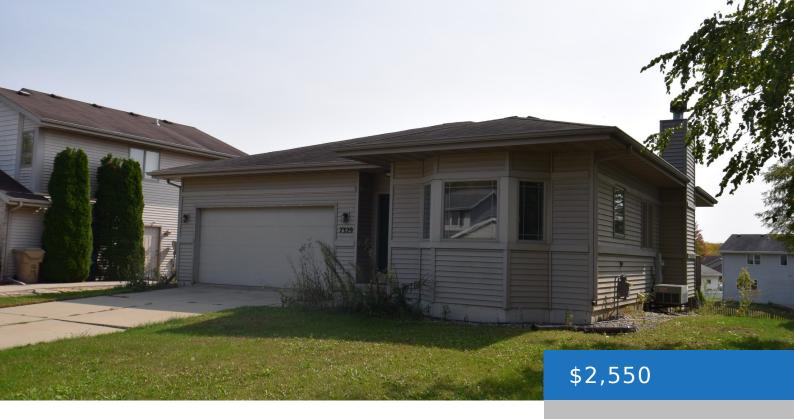

## **4 BEDROOM RANCH - 7329 BLUE MAPLE TRAIL, MADISON**

https://cclmanagement.com

Rent this ranch on the west side of Madison, located off of Maple Grove and McKee Road. This house offers easy access to Verona, the west side of Madison, and the Beltline at Verona Road. This four bedroom house features a living room with a...

## **Building Details**

Cooling features: Central Air Heating features: Forced Air

Parking: 2 Car Garage

## **Features**

**Features:** 2 Car Garage, Back Deck, Central Air, Dishwasher, Finished Lower Level, Gas Fireplace, Hardwood Floors, Professionally Managed, Right Next to a Park, Walk Out Lower Level, Washer and Dryer