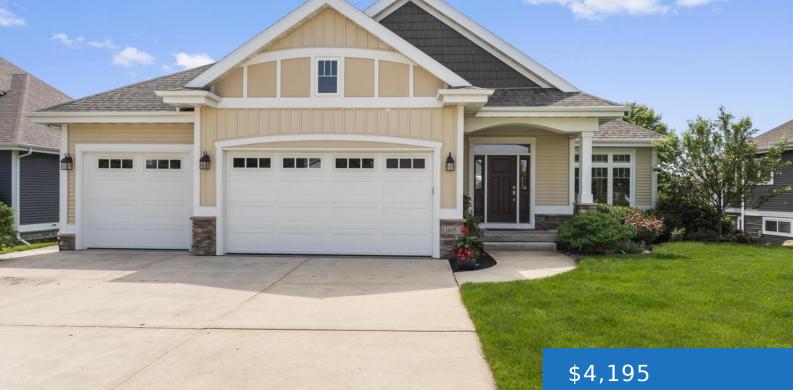

## BEAUTIFUL 5 BEDROOM HOUSE, 1108 WATER WHEEL DRIVE, WAUNAKEE

https://cclmanagement.com

Rent this beautiful house in Waunakee, located in the Kilkenny Farms neighborhood only a few blocks from the neighborhood park and swimming pool. The main floor features an open floor plan, hardwood floors and vaulted ceilings. Off the front door is a spacious living room...

## **Building Details**

Cooling features: Central Air Parking: 3 Car Garage

## Features

**Features:** 2 Living Spaces, 3 Car Garage, Ample Storage, Back Deck, Back Patio, Breakfast Bar, Central Air, Dishwasher, Finished Lower Level, Garage Wired for EV Charging Station, Granite Counters, Hardwood Floors, Kitchen Island, Lower Level Bar, Master Suite, Next to a Park, Office Space, Professionally Managed, Stainless Steel Appliances, Tiled Walk In Shower, Washer and Dryer