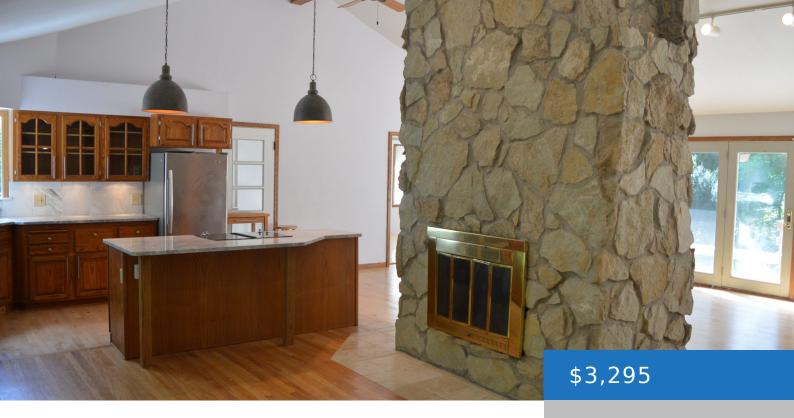

## SPACIOUS 3 BEDROOM BI-LEVEL IN SHOREWOOD - 3570 TALLY HO LANE, MADISON

https://cclmanagement.com

Rent this spacious bi-level house. Great location in the Shorewood Neighborhood with quick access to downtown Madison and Middleton. This house features an open floor plan, vaulted ceilings and multiple fireplaces. The main floor features hardwood floors and opens with the kitchen and attached dining...

## **Features**

**Features:** 2 Car Garage, 3 Living Spaces, Back Deck, Bonus Room, Breakfast Bar, Central Air, Dishwasher, Finished Lower Level, Granite Counters, Great Location, Hardwood Floors, Kitchen Island, Master Suite, Office Space, Private Backyard, Professionally Managed, Tiled Walk In Shower, Washer and Dryer